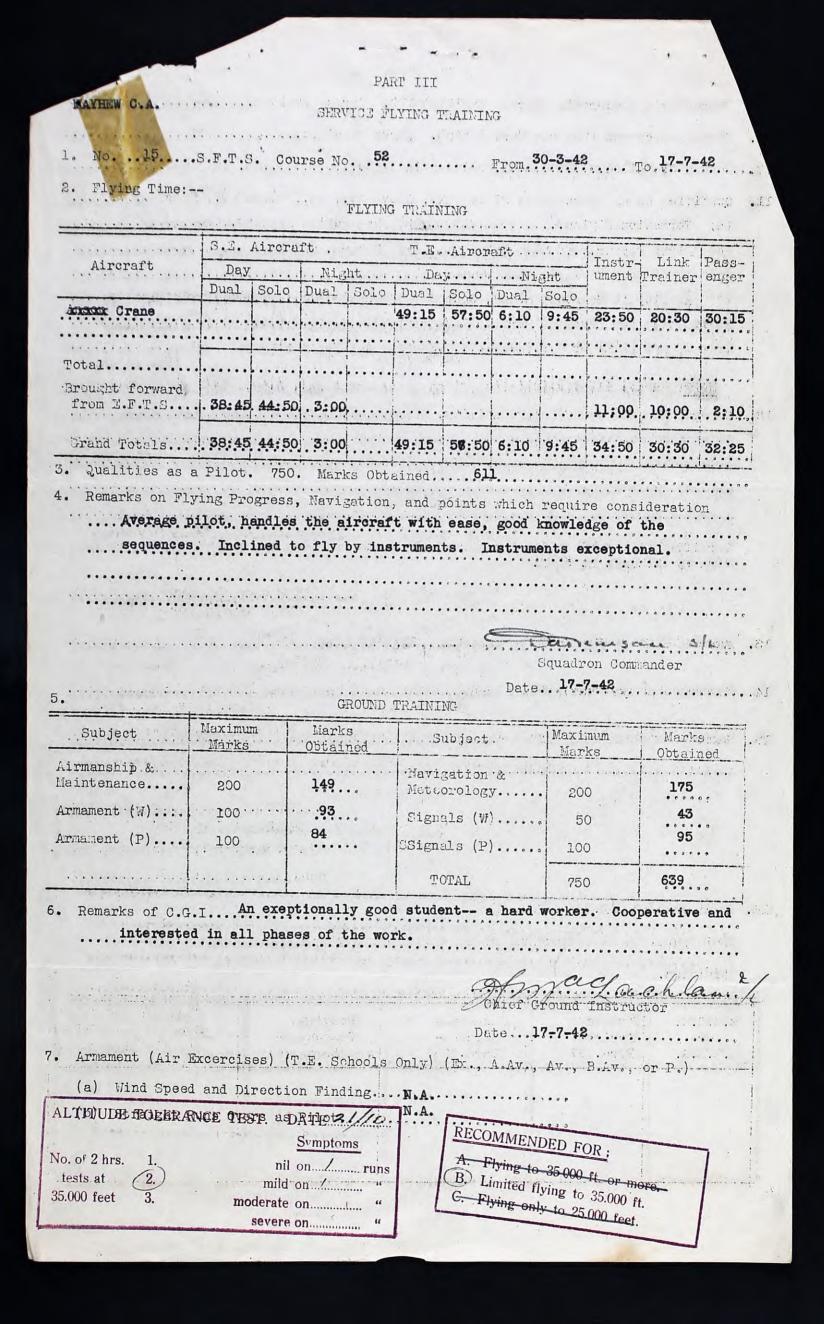

TRE<br>VANCOUVER, B. C.                                                  |

DECLARATION RE PARENT'S NAMES

SPECIAL RESERVE

I, CHARLES ALAN MAYHEW, do hereby solemly swear and declare as follows :-

(1) That my father's true and full name is ROBERT WELLINGTON MAYHEW, and that he was born COBDEN, Ontario.

(2) Thatmy mother's true and full name is GRACE GERTRUDE MAYHEW, nee GRACE GERTRUDE LOGAN, and that she was born in LONDON, Ontario.

AND I make this solemn declaration conscientiously believing it to be true and knowing that it is the same force and effect as if made under oath, and by virtue of the CANADA EVIDENCE ACT.

SWORN before me in the City of ) Vancouver, in the Province of ) British Columbia, this 24th day ) of July A.D., 1941.

SorR.C.A.F. Recruiting Centre,

Vancouver, B.C.



PART III (Continued) Mayhew Character & Leadership (Marks Possible) 750. Marks Obtained ..... 375 ..... Final Assessment (Maximum Marks) 2250. Marks Obtained...... 1925 ........... Passed of Failed Special Distinction .....Position in Class.........No. in Class..... 10. Qualities as an Operational Pilot (Ex., Above Av., Av., Below Av., Poor) Above average 11. (a) Formation Flying Above average .... (b) Navigation Ability Above average ..... (c) Night Flying. Above average ..... (d) Determ, and Initiative. Above. average .... Instrument Flying. Exceptional (e) (f) Ability to Maintain Speed, Course & Height (T.E.) ... Average ..... Recommended for (Type of Service Squadron) . GRB. GRL INST Type of A/C (T.E. or S.E.) ... T.E. ..... Recommended for Flying Instructor ..... (Yes or No) NOTE: P