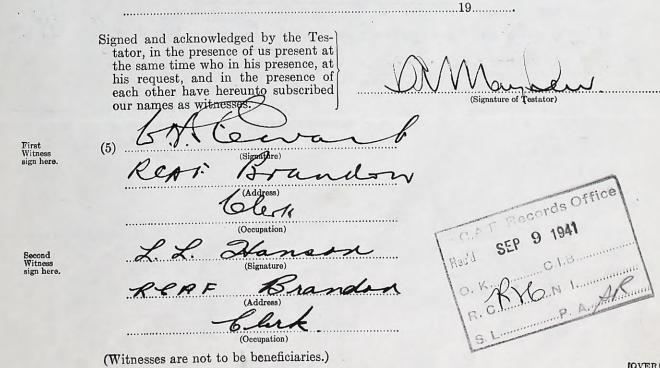

fore commencing to complete.

of

Province of

WILL

R.C.A.F. R. 60 40M-5-41 (225) H.Q. 1062-3-45

City Town Village of the Township



(a) Relation-ship(b) Names and

(c) Address of beneficiaries (d) What each is to receive.

.....in the County District of..... (Civil Og

hew

118311 do hereby I a member of the Royal Canadian Air Force, Number..... revoke all former Wills by me made and declare this to be my LAST WILL.

(2) I GIVE, DEVISE AND BEQUEATH unto

(1) I, Charles alan Za

I see other sides.



(3) I-GIVE, DEVISE AND BEQUEATH all the rest and residue of my estate, both real and personal, of whatsoever kind and wheresoever situate unto

(4) I appoint..... • (Address) (Name) ....., to be the  $\begin{array}{c} \text{Executor} \\ \text{Executrix} \end{array}$  of this my Last Will.



[OVER]



ceo

### NOTE

- (1) Example: I, John Charles Brown, of the City of Ottawa, County of Carleton, Province of Ontario, Mechanic.
- (2) If only one beneficiary, complete as follows: I give, devise and bequeath unto "my wife, Mary Brown, 26 Cherry Avenue, Ottawa, Ontario, all my estate", in which event, strike out clause (3). If more than one beneficiary, set out in clause (2) what each is to receive, such as—

| "my wife, Mary Brown, 26 Cherry Avenue, Ottawa, Ont     | \$       | 00 and |
|---------------------------------------------------------|----------|--------|
| my household goods and effects",                        | 1.       |        |
| "my mother, Ethel Brown, 480 Yonge St., Toronto, Ont    | \$       | 00",   |
| "my sister, Margaret Brown, 480 Yonge St., Toronto, Ont