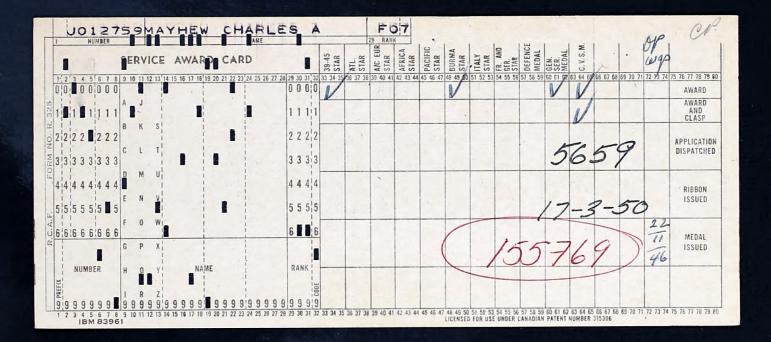

| HIS FORM IS TO BE COMPLETED FOR FACH MEMBER OF THE ARMED FORCES. THE INFORMATION SOUR                                                                                                                                                                                                        |                                                                     |
|----------------------------------------------------------------------------------------------------------------------------------------------------------------------------------------------------------------------------------------------------------------------------------------------|---------------------------------------------------------------------|
| HIS FORM IS TO BE COMPLETED FOR FACH MEMBER OF THE ARMED FORCES. THE INFORMATION SOUG<br>MITTEE ON DEMOBILIZATION AND REHABILITATION, A COMMITTEE SET UP BY THE GOVERNMENT OF<br>INDUSTRIAL LIFE THE MEMBERS OF THE ARMED FORCES, AFTER DISCHARGE. ACCURACY AND CO<br>HELP TO THE COMMITTEE. | ADA TO STUDY PLANS FOR ESTABLISH<br>ETENESS IN ANSWERING WILL BE OF |
| PLEASE READ CAREFULLY THE INSTRUCTIONS GIVEN ON THE INSIDE OF CO                                                                                                                                                                                                                             | R BEFORE COMPLETING FORM                                            |
| Section A—GENERAL INFORMATION                                                                                                                                                                                                                                                                |                                                                     |
| (a) Print name in full                                                                                                                                                                                                                                                                       | L INO. HILLEGALL                                                    |
| (a) Arm of service                                                                                                                                                                                                                                                                           | Bank                                                                |
| (a) Place of enlistment(b) Date of enlistment                                                                                                                                                                                                                                                | victoria: S.O.                                                      |
| Section B—EDUCATION AND TRAINING                                                                                                                                                                                                                                                             | ent                                                                 |
| (a) State age on (b) Were you attending school finally leaving school                                                                                                                                                                                                                        | TA                                                                  |
| <ul> <li>State definitely highest standing reached at public, technical or high school<br/>(for instance—"4 years, Public School", "two years, High School", "Junior<br/>Matriculation", or "4 years technical course in printing", etc.)</li></ul>                                          | 10                                                                  |
| If you attended a university, give name of                                                                                                                                                                                                                                                   | riculation.                                                         |
| If you attended a university, give name of<br>university and standing or degree securedUniversity and standing or degree securedUniversityOf B.C. BOf Commerce<br>(a) Did you ever (b) If so,<br>enter upon a trade for what (c) Did you<br>apprenticeship?                                  | If you did not                                                      |
| apprenticeship?                                                                                                                                                                                                                                                                              | you serve at it?                                                    |
| do you speak fluently?                                                                                                                                                                                                                                                                       | Snglish Pranch.                                                     |
| Section C—EMPLOYMENT CONDITION AT TIME OF                                                                                                                                                                                                                                                    | ILISTMENT                                                           |
| (a) State whether you were<br>WORKING or NOTWORK-<br>ING at time of enlistment.<br>(b) At time of en-<br>listment of what                                                                                                                                                                    |                                                                     |
| ing" or "Not Working". trade union or                                                                                                                                                                                                                                                        |                                                                     |
| as case may be; particu-<br>lars are asked for below)                                                                                                                                                                                                                                        | No                                                                  |
| Section D-PARTICULARS CONCERNING THOSE WHO WERE UN                                                                                                                                                                                                                                           | PLOYED AT TIME                                                      |
| OF ENLISTMENT<br>QUESTIONS 11 TO 17 REFER ONLY TO THOSE WHO ANSWER "NOT WORKING" IN QUE                                                                                                                                                                                                      | NN 10 (m)                                                           |
| . Had you ever been employed fairly regularly since leaving school?                                                                                                                                                                                                                          |                                                                     |
| . (a) If answer to 11 be "Yes", (b) State how long you had worked at this                                                                                                                                                                                                                    |                                                                     |
| at which you actually worked tradeor occupation                                                                                                                                                                                                                                              |                                                                     |
| <ul> <li>If answer to 11 be "No", state exact trade or occupation for which you feel qualified</li> <li>If you had been employed after leaving school, state</li> </ul>                                                                                                                      |                                                                     |
| when you last worked fairly regularly before enlistment                                                                                                                                                                                                                                      |                                                                     |
| employer, if any: Name                                                                                                                                                                                                                                                                       |                                                                     |
| . (a) IT your last employment was                                                                                                                                                                                                                                                            | and the second second                                               |
| in a business of your own, state<br>nature and address of business                                                                                                                                                                                                                           | b) Date of dis-<br>ontinuing it                                     |
| Section E-PARTICULARS CONCERNING THOSE WHO WERE E                                                                                                                                                                                                                                            | LOYED AT TIME                                                       |
| OF ENLISTMENT<br>QUESTIONS 18 TO 23 REFER ONLY TO THOSE WHO ANSWER "WORKING" IN QUESTION 10 (8), PLEASE<br>TO THOSE APPLYING TO YOU AT TIME OF ENLISTMENT                                                                                                                                    | THESE QUESTIONS AND REPLY                                           |
|                                                                                                                                                                                                                                                                                              |                                                                     |
| IF YOU WERE AN EMPLOYEE WORKING FOR AN EMPLOYER UP TO THE TIME OF ENLISTMENT, PLE.<br>Name of employer                                                                                                                                                                                       |                                                                     |
| Nature of employer's business (for instance, "farmer", or "building<br>contractor", or "boot factory", or "iron foundry", or "retail store", etc.)                                                                                                                                           |                                                                     |
| (b) Number of years' (c) Number of years' (c) Number of years' (c)                                                                                                                                                                                                                           | rience at                                                           |
| (a) Did your employer promise<br>definitely to give you<br>employment on discharge?                                                                                                                                                                                                          | bu wish                                                             |
| employment on discharge?                                                                                                                                                                                                                                                                     | mployment?                                                          |
| IF YOU WERE WORKING ON YOUR OWN UP TO THE TIME OF ENLISTMENT, THAT IS TO SAY, OPERAT<br>OR IN PROFESSIONAL PRACTICE, OR AS A PARTNER IN ANY SUCH LINE, PLEASE ANSWER QUESTIC                                                                                                                 | A FARM, A STORE, AN AGENCY,<br>22 AND 23                            |
| . (a) State nature of business, (b) Where was<br>or professional practice                                                                                                                                                                                                                    |                                                                     |
| . (a) Number of years (b) Have you made, or will you make plans t<br>engaged in this businessreturn to the same or a similar business on discharge?                                                                                                                                          |                                                                     |
| Section F—PARTICULARS OF FARMING EXPERIE                                                                                                                                                                                                                                                     | E                                                                   |
| (a) Do you wish to engage (b) Do you feel competent (c) If so, in what in farming after the war?                                                                                                                                                                                             | io                                                                  |
| (a) Were you (b) How many years' actual (c) In what provin born on a farm?                                                                                                                                                                                                                   | nce?                                                                |
| Section G MISCELLANEOUS                                                                                                                                                                                                                                                                      |                                                                     |
| . Have you made any arrangements other than indicated above, for re-establishment in civil life                                                                                                                                                                                              | er discharge?                                                       |
| <ul> <li>If so, state nature of your plans (for example, do you plan<br/>to return to school, or have you been assured of a job, etc.)</li></ul>                                                                                                                                             |                                                                     |
| may have, other than indicated elsewhere in this form                                                                                                                                                                                                                                        | t                                                                   |
|                                                                                                                                                                                                                                                                                              |                                                                     |
| 00-0-ta                                                                                                                                                                                                                                                                                      | my Vin                                                              |